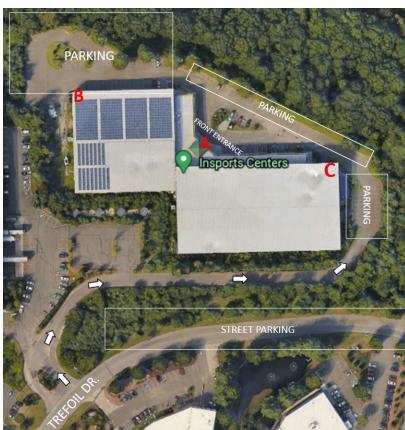

## PARKING DIAGRAM:

A – all customers and participants will enter the building through door "A"

**B** – any customers/participants that will be on a basketball court or the upstairs boarded field will exit through door "**B**"

C – customers/participants on the turf field will exit through door "A" on a regular basis but on occasion will be asked to exit through door "C"